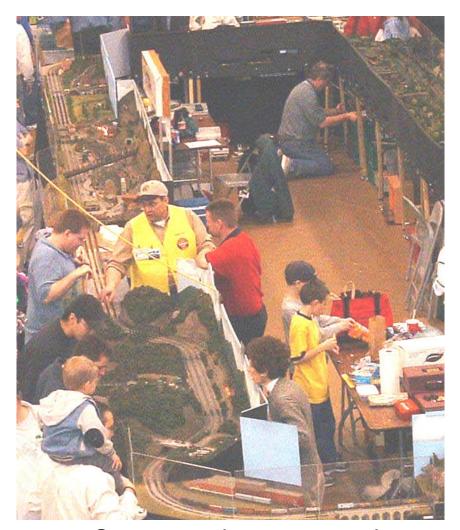

#### "Short Line" Edition

Enclosed in this edition of the LENS monthly newsletter is a schedule of our upcoming event at the Lake Farmpark. Since we just completed a layout in Burton and the Farmprk set up is just around the bend, I decided to just publish this "Short Line" edition.

Please notice that we have been requested to run for an extra day; that being SATURDAY (December 13th). This means the set up moves to 1:00 p.m. on SATURDAY.

As in the past, the run times are between the hours of 5:00 p.m. and 9:00 p.m. for 11 consecutive days! This creates a huge burden for us to man that many time slots. Usually, we look for "teams". Those members that are working during the day, would most likely sign up for the 7:00 to 9:00 slots. Those members who are on vacation, retired, playing hooky, etc., would most likely take the 5:00 to 7:00 slots.

It is important to make sure we have trains on all three lines, during all of the time slots. In addition, plenty of hands are needed for "crowd control". This particular venue presents us with some challenge and we need to "keep our eyes open".